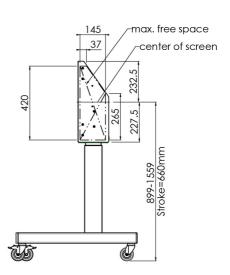

#### **Features**

Minimum length: 903 mm

Maximum length: 1563 mm (centre VESA)

Weight: 41.00 kg Colour: Black

Maximum load: 120 kg

Screen position: Landscape, Portrait

Inch range: max. 86 inch

Mobile / fixed: Mobile

Height adjustment: Electrical, 660mm

**Bracket/interface:** Included **Type bracket/interface:** VESA

Range bracket/interface: Max. VESA 600-400

Cable duct: 30 mm  $\emptyset$ 

Other information: Standard equipped with anti-collision