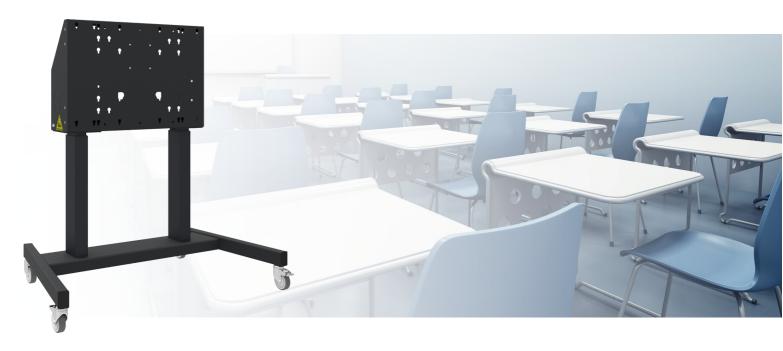

#### 062.7205B Floor lift on wheels incl. anti-collision, max. 86 inch, 120 kg - BLACK

This black trolley offers thanks to its double columns extra stability and robustness for working with a touch display. The display can easily be adjusted in height with the remote control, it adjusts it silently & electrically in height. At the back side of the mounting utility, space is reserved for placing a mini PC or thin client.