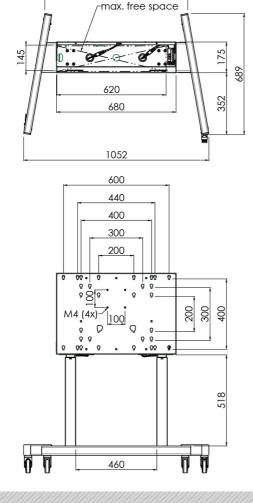

The stand offers an integrated bracket with a VESA of maximum 600-400. Product is good accessible with the accessories of the floor lifts (for example five surface solution, soundbar bracket or a compact locking lid can easily be utilized). Besides that, handles are now available for all floor stands with a lift system.

#### **Features**

Minimum length: 903 mm

Maximum length: 1563 mm (centre VESA)

Weight: 41.00 kg Colour: Black

Maximum load: 120 kg

Screen position: Landscape, Portrait

Inch range: max. 86 inch

Mobile / fixed: Mobile

Height adjustment: Electrical, 660mm

**Bracket/interface:** Included **Type bracket/interface:** VESA

Range bracket/interface: Max. VESA 600-400

Cable duct: 30 mm  $\emptyset$ 

Other information: Standard equipped with anti-collision